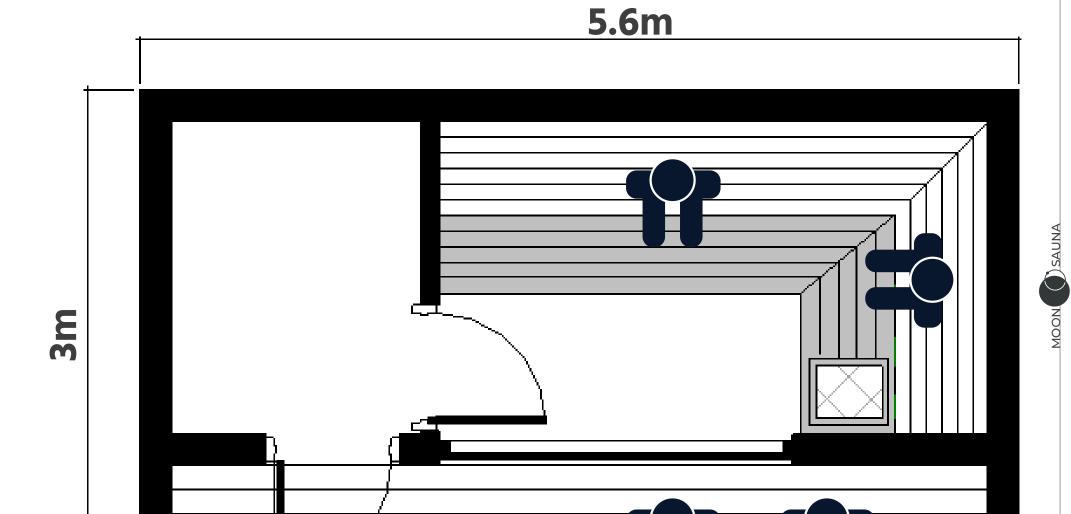

# 6 person sauna / extended size

### Sauna Dimensions: Features:

- Length: 5.6mWidth: 3m
- Height: 2.8m
- Sauna room area: 4m<sup>2</sup>
- Terrace area: 2m<sup>2</sup>
- Total usable area: 9m<sup>2</sup>

- Easy placement on a prepared surface
- Optional additional steps for convenience
- "Plug & play" installation, no specialist assistance required
- Accommodates up to 6 people comfortably
- Tempered glass doors with a smoky gray tint
- Elegant tempered glass window for starry views
- Stylish dark gray wood exterior in harmony with nature
- Mineral wool insulation for optimal heat retention and energy efficiency
- Durable metal roof with concealed rainwater drainage with hidden rain gutters
- Heat-preserving thermo-treated wood interior and floor
- Harvia XENIO WIFI controller

### Extended Size Option: €20,800 + VAT

For those requiring more space within their sauna, this modification increases the interior area(1200mm), giving you extra room to relax.