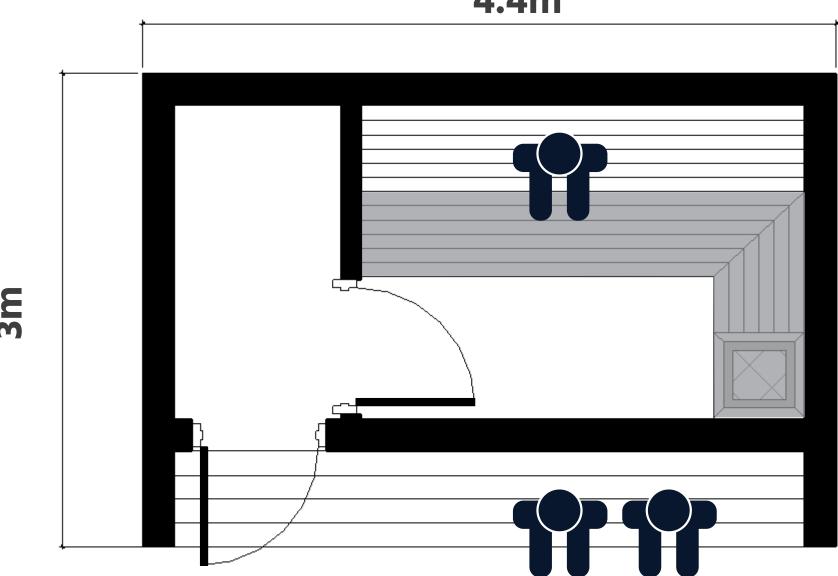

## 4 person sauna / base

### Sauna Dimensions:

### • Length: 4.4m

- Width: 3m
- Height: 2.8m
- Sauna room area: 4m²
- Terrace area: 2m<sup>2</sup>
- Total usable area: 9m<sup>2</sup>

### **Features:**

- Easy placement on a prepared surface
- Optional additional steps for convenience
- "Plug & play" installation, no specialist assistance required
- Accommodates up to 4 people comfortably
- Tempered glass doors with a smoky gray tint
- Elegant tempered glass window for starry views
- Stylish dark gray wood exterior in harmony with nature
- Mineral wool insulation for optimal heat retention and energy efficiency
- Durable metal roof with concealed rainwater drainage with hidden rain gutters
- Heat-preserving thermo-treated wood interior and floor
- Harvia XENIO WIFI controller