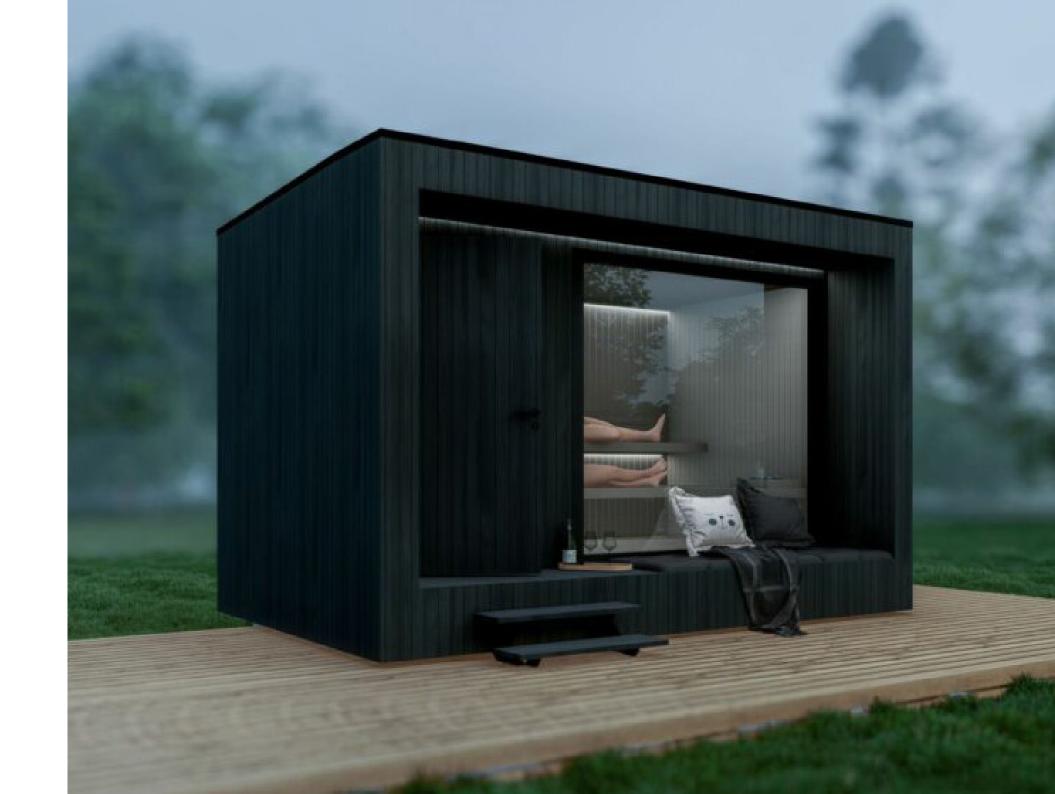

# **Exterior**

The Moon Sauna's exterior exudes sophistication with its clean and modern lines. Its design, inspired by the vastness of space and the Northern Lights, reflects a sense of cosmic elegance. The dark grey wooden facade adds a touch of timeless beauty, creating a striking contrast against the natural surroundings.

### **Hidden Gutters:**

We believe in the power of aesthetics combined with practicality. The Moon Sauna features hidden gutters that not only prevent rainwater from disrupting your experience but also maintain the sauna's clean and uncluttered appearance.

### **Expansive Window:**

A highlight of the Moon Sauna's exterior is the large window that invites the outside in. As you relax inside, you can observe the dance of stars and the moon, bringing a celestial touch to your sauna experience. This window connects you with nature and adds a touch of wonder to your relaxation.

### **Multi-Functional Terrace:**

The Moon Sauna's terrace is not just an ordinary space. Crafted with precision, it's designed to be the perfect size, serving a dual purpose as both a terrace and a bench for lounging. This cleverly designed feature allows you to step outside and enjoy the fresh air while maintaining your comfort and convenience.