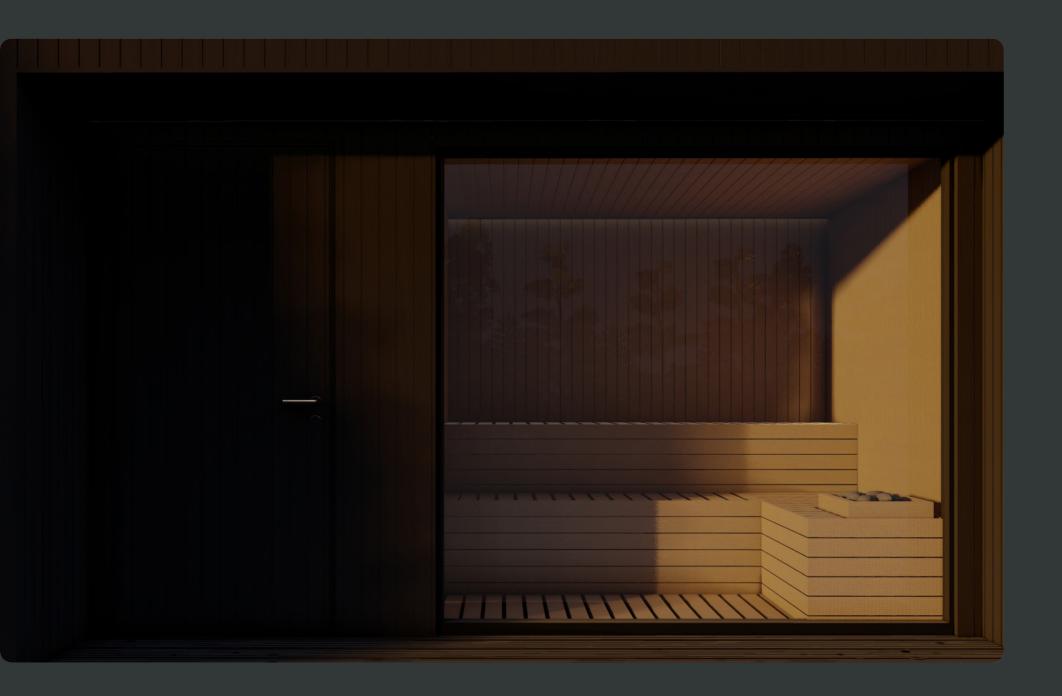

### **Expansive Window:**

A highlight of the Moon Sauna's exterior is the large window that invites the outside in. As you relax inside, you can observe the dance of stars and the moon, bringing a celestial touch to your sauna experience. This window connects you with nature and adds a touch of wonder to your relaxation.

# The Moon Sauna's Interior

Every detail within the Moon Sauna interior has been carefully designed to create a harmonious and serene environment. The combination of the LED lighting, thermo-treated wood interior, and the comforting heat of the Harvia stove comes together to offer you an authentic and unforgettable sauna experience.

Unwind, rejuvenate, and reconnect with nature in the Moon Sauna's thoughtfully designed interior. It's the perfect space to escape the stresses of daily life and find a sense of balance and well-being.