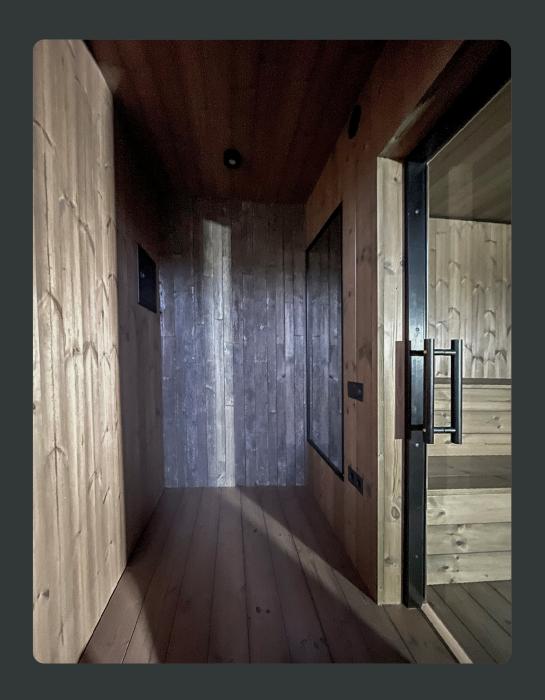

# The Moon Sauna's Interior

Every detail within the Moon Sauna interior has been carefully designed to create a harmonious and serene environment. The combination of the LED lighting, thermo-treated wood interior, and the comforting heat of the Harvia stove comes together to offer you an authentic and unforgettable sauna experience.

Unwind, rejuvenate, and reconnect with nature in the Moon Sauna's thoughtfully designed interior. It's the perfect space to escape the stresses of daily life and find a sense of balance and well-being.